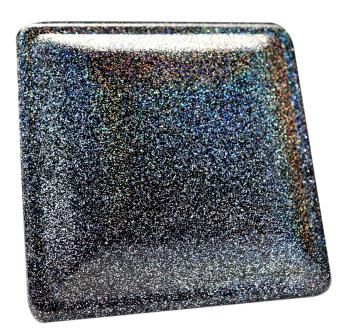

## GALACTIC Shots087

Your imagination is your limitation, add Galactic to your colors!

Works great with all powder paints and colors, especially darker and translucent colors! Add it to your clear coat for even more depth.

### FEATURES:

- 5 grams per bottle
- Temperature Limit 400°F
- Micron Size: 20-280
- Recommended Pour: 1 shot per 1lb of solid color / 1 shot per 2lbs of clear coat
- Shot mixed with Super Mirror Clear & coated over Satin Black base